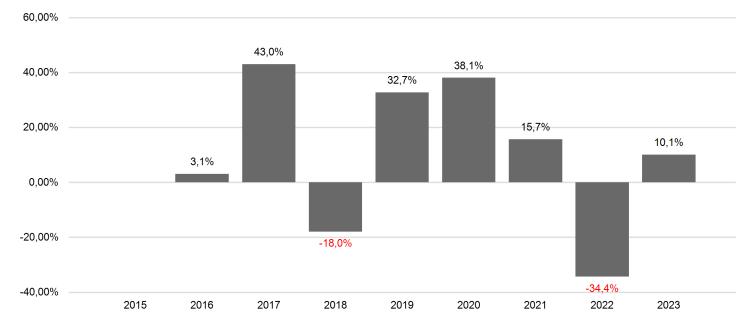

## **Past Performance**

This chart shows the fund's performance as the percentage loss or gain per year over the last 8 years.

Past performance is not a reliable indicator of future performance. Markets could develop very differently in the future. It can help you to assess how the fund has been managed in the past.

Performance is shown after deduction of ongoing charges. Any entry and exit charges are excluded from the calculation.

The unit class was established in 2015.

Performance was calculated in EUR.

Copies of the prospectus (including the management regulations), the "Key Information Document" as well as the annual and semi-annual reports can be obtained free of charge from the Swiss representative FIRST INDEPENDENT FUND SERVICES LTD., Feldeggstrasse 12, CH-8008 Zurich. The paying agent in Switzerland is NPB New Private Bank Ltd, Limmatquai 1, 8001 Zurich.